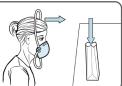

al.

**Ensure** straps are not crossing.



Place hands over the front of the N95. **Breathe** an easy deep breath in and out.

If you **feel** air escape the edges, **refit** and **repeat**.





## **Face Shield, Entry**







**DO NOT enter** the room if you do not achieve a proper respirator seal.











N95, face shield, contact gown, gloves

# Gown, Gloves



### **Exit**











N95, face shield, contact gown, gloves

# Gloves, Setup

After outer glove removal in the patient room, exit and...





Remove eye wear and place on wipe.

Do not touch face.

#### **N95**





Pinch bottom strap and pull far over head.

**Do not** let straps touch your face.

8



Pinch top strap and pull far over head.

**Do not** let straps touch your face as you **remove** the N95.

Store N95.



**Sanitize** gloves.



Put on mask.



### **Face Shield**











Wash hands with soap and water or sanitize hands.