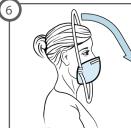

** the back of the gown.



**Put on** gloves over the cuffs of the gown.



#### **N95**

Put on N95, ensuring proper seal.

**Ensure** straps are not crossing.



Place hands over the front of the N95. **Breathe** an easy deep breath in and out.

If you **feel** air escape the edges, **refit** and **repeat**.





## **Face Shield, Entry**







**DO NOT enter** the room if you do not achieve a proper respirator seal.











N95, face shield, contact gown, gloves

# Gown, Gloves



### **Exit**











N95, face shield, contact gown, gloves

# Gloves, Setup

After outer glove removal in the patient room, exit and...





Remove eye wear and place on wipe.

Do not touch face.

#### **N95**





Pinch bottom strap and pull far over head.

**Do not** let straps touch your face.

8



Pinch top strap and pull far over head.

**Do not** let straps touch your face as you **remove** the N95.

Store N95.



**Sanitize** gloves.



Put on mask.



### **Face Shield**











Wash hands with soap and water or sanitize hands.