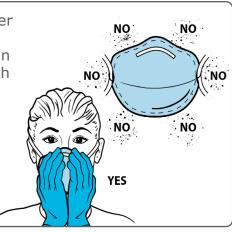

#### **N95**

Put on N95, ensuring proper seal.

**Ensure** straps are not crossing.

Place hands over the front of the N95. **Breathe** an easy deep breath in and out.

If you **feel** air escape the edges, **refit** and **repeat**.