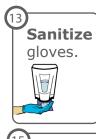

t of the N95. **Breathe** an easy deep breath in and out.

If you **feel** air escape the edges, **refit** and **repeat**.





## **Face Shield, Entry**







**DO NOT enter** the room if you do not achieve a proper respirator seal.











N95, face shield, contact gown, gloves

# Gown, Gloves



### **Exit**











N95, face shield, contact gown, gloves

# Gloves, Setup

After outer glove removal in the patient room, exit and...





Remove eye wear and place on wipe.

Do not touch face.

#### **N95**





Pinch bottom strap and pull far over head.

**Do not** let straps touch your face.

8



Pinch top strap and pull far over head.

**Do not** let straps touch your face as you **remove** the N95.

Store N95.



**Sanitize** gloves.



Put on mask.



### **Face Shield**











Wash hands with soap and water or sanitize hands.