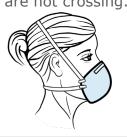

#### **N95**

Put on N95, ensuring proper seal.

**Ensure** straps are not crossing.

Place hands over the front of the N95. **Breathe** an easy deep breath in and out.

If you **feel** air escape the edges, **refit** and **repeat**.