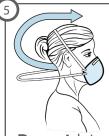

tize** hands.

**Put on** contact gown outside room.

Open-end **faces** your back. **Tie** the back of the gown.



**Put on** gloves over the cuffs of the gown.



#### **N95**

Put on N95, ensuring proper seal.

**Ensure** straps are not crossing.



Place hands over the front of the N95. **Breathe** an easy deep breath in and out.

If you **feel** air escape the edges, **refit** and **repeat**.





## **Face Shield, Entry**







**DO NOT enter** the room if you do not achieve a proper respirator seal.











N95, face shield, contact gown, gloves

# Gown, Gloves



### **Exit**











N95, face shield, contact gown, gloves

# Gloves, Setup

After outer glove removal in the patient room, exit and...





Remove eye wear and place on wipe.

Do not touch face.

#### **N95**





Pinch bottom strap and pull far over head.

**Do not** let straps touch your face.

8



Pinch top strap and pull far over head.

**Do not** let straps touch your face as you **remove** the N95.

Store N95.



**Sanitize** gloves.



Put on mask.



### **Face Shield**











Wash hands with soap and water or sanitize hands.