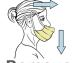

#### **N95**

Put on N95, ensuring proper seal.

**Ensure** straps are not crossing.

Place hands over the front of the N95. **Breathe** an easy deep breath in and out.

If you **feel** air escape the edges, **refit** and **repeat**.