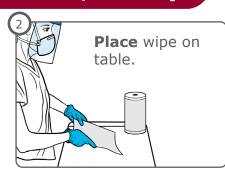

# Gloves, Setup

After outer glove removal in the patient room, exit and...

Remove eye wear and place on wipe.

Do not touch face.