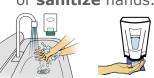

t.

If you **feel** air escape the edges, **refit** and **repeat**.





## **Face Shield, Entry**







**DO NOT enter** the room if you do not achieve a proper respirator seal.











N95, face shield, contact gown, gloves

# Gown, Gloves



### **Exit**











N95, face shield, contact gown, gloves

# Gloves, Setup

After outer glove removal in the patient room, exit and...





Remove eye wear and place on wipe.

Do not touch face.

#### **N95**





Pinch bottom strap and pull far over head.

**Do not** let straps touch your face.

8



Pinch top strap and pull far over head.

**Do not** let straps touch your face as you **remove** the N95.

Store N95.



**Sanitize** gloves.



Put on mask.



### **Face Shield**











Wash hands with soap and water or sanitize hands.