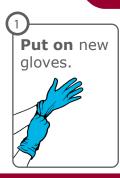

# Gloves, Setup

After outer glove removal in the patient room, exit and...

Remove eye wear and place on wipe.

Do not touch face.