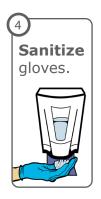

nitize** hands.

**Put on** contact gown outside room.

Open-end **faces** your back. **Tie** the back of the gown.



**Put on** gloves over the cuffs of the gown.



#### **N95**

Put on N95, ensuring proper seal.

**Ensure** straps are not crossing.



Place hands over the front of the N95. **Breathe** an easy deep breath in and out.

If you **feel** air escape the edges, **refit** and **repeat**.





## **Face Shield, Entry**







**DO NOT enter** the room if you do not achieve a proper respirator seal.











N95, face shield, contact gown, gloves

# Gown, Gloves



### **Exit**











N95, face shield, contact gown, gloves

# Gloves, Setup

After outer glove removal in the patient room, exit and...





Remove eye wear and place on wipe.

Do not touch face.

#### **N95**





Pinch bottom strap and pull far over head.

**Do not** let straps touch your face.

8



Pinch top strap and pull far over head.

**Do not** let straps touch your face as you **remove** the N95.

Store N95.



**Sanitize** gloves.



Put on mask.



### **Face Shield**











Wash hands with soap and water or sanitize hands.