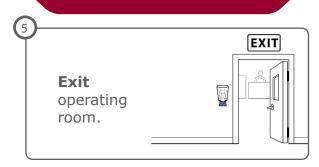

### Gown, Gloves

**Remove** any personal items and jewelry and put in secure location, not in pockets.



If you already have a mask on:









**Sanitize** hands.

Remove mask.

Store mask.

**Sanitize** hands.

**Put on** contact gown outside room.

Open-end **faces** your back. **Tie** the back of the gown.



**Put on** gloves over the cuffs of the gown.



#### **N95**

Put on N95, ensuring proper seal.

**Ensure** straps are not crossing.



Place hands over the front of the N95. **Breathe** an easy deep breath in and out.

If you **feel** air escape the edges, **refit** and **repeat**.





## **Face Shield, Entry**







**DO NOT enter** the room if you do not achieve a proper respirator seal.











N95, face shield, contact gown, gloves

# Gown, Gloves



### **Exit**











N95, face shield, contact gown, gloves

# Gloves, Setup

After outer glove removal in the patient room, exit and...





Remove eye wear and place on wipe.

Do not touch face.

#### **N95**





Pinch bottom strap and pull far over head.

**Do not** let straps touch your face.

8



Pinch top strap and pull far over head.

**Do not** let straps touch your face as you **remove** the N95.

Store N95.



**Sanitize** gloves.



Put on mask.



### **Face Shield**











Wash hands with soap and water or sanitize hands.