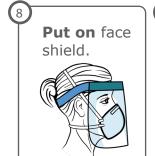

Contact gown

N95 respirator

Face shield

Gloves

### Gown, Gloves

**Remove** any personal items and jewelry and put in secure location, not in pockets.



If you already have a mask on:









**Sanitize** hands.

Remove mask.

Store mask.

**Sanitize** hands.

**Put on** contact gown outside room.

Open-end **faces** your back. **Tie** the back of the gown.



**Put on** gloves over the cuffs of the gown.



#### **N95**

Put on N95, ensuring proper seal.

**Ensure** straps are not crossing.



Place hands over the front of the N95. **Breathe** an easy deep breath in and out.

If you **feel** air escape the edges, **refit** and **repeat**.





## **Face Shield, Entry**







**DO NOT enter** the room if you do not achieve a proper respirator seal.











N95, face shield, contact gown, gloves

# Gown, Gloves



### **Exit**











N95, face shield, contact gown, gloves

# Gloves, Setup

After outer glove removal in the patient room, exit and...





Remove eye wear and place on wipe.

Do not touch face.

#### **N95**





Pinch bottom strap and pull far over head.

**Do not** let straps touch your face.

8



Pinch top strap and pull far over head.

**Do not** let straps touch your face as you **remove** the N95.

Store N95.



**Sanitize** gloves.



Put on mask.



### **Face Shield**











Wash hands with soap and water or sanitize hands.