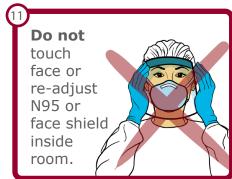

# Gloves, Setup

After outer glove removal in the patient room, exit and...

Remove eye wear and place on wipe.

Do not touch face.