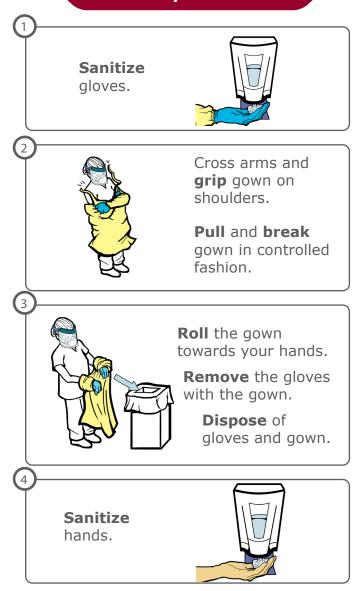

e shield

Gloves

### Gown, Gloves

**Remove** any personal items and jewelry and put in secure location, not in pockets.



If you already have a mask on:









**Sanitize** hands.

Remove mask.

Store mask.

**Sanitize** hands.

**Put on** contact gown outside room.

Open-end **faces** your back. **Tie** the back of the gown.



**Put on** gloves over the cuffs of the gown.



#### **N95**

Put on N95, ensuring proper seal.

**Ensure** straps are not crossing.



Place hands over the front of the N95. **Breathe** an easy deep breath in and out.

If you **feel** air escape the edges, **refit** and **repeat**.





## **Face Shield, Entry**







**DO NOT enter** the room if you do not achieve a proper respirator seal.











N95, face shield, contact gown, gloves

# Gown, Gloves



### **Exit**











N95, face shield, contact gown, gloves

# Gloves, Setup

After outer glove removal in the patient room, exit and...





Remove eye wear and place on wipe.

Do not touch face.

#### **N95**





Pinch bottom strap and pull far over head.

**Do not** let straps touch your face.

8



Pinch top strap and pull far over head.

**Do not** let straps touch your face as you **remove** the N95.

Store N95.



**Sanitize** gloves.



Put on mask.



### **Face Shield**











Wash hands with soap and water or sanitize hands.