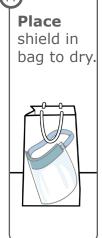

front of the N95. **Breathe** an easy deep breath in and out.

If you **feel** air escape the edges, **refit** and **repeat**.





## **Face Shield, Entry**







**DO NOT enter** the room if you do not achieve a proper respirator seal.











N95, face shield, contact gown, gloves

# Gown, Gloves



### **Exit**











N95, face shield, contact gown, gloves

# Gloves, Setup

After outer glove removal in the patient room, exit and...





Remove eye wear and place on wipe.

Do not touch face.

#### **N95**





Pinch bottom strap and pull far over head.

**Do not** let straps touch your face.

8



Pinch top strap and pull far over head.

**Do not** let straps touch your face as you **remove** the N95.

Store N95.



**Sanitize** gloves.



Put on mask.



### **Face Shield**











Wash hands with soap and water or sanitize hands.