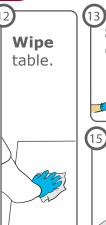

# Gloves, Setup

After outer glove removal in the patient room, exit and...

Remove eye wear and place on wipe.

Do not touch face.