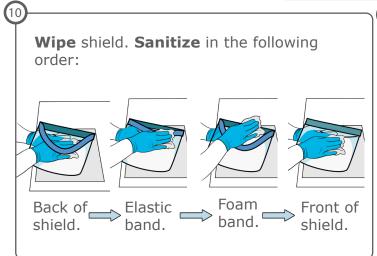

e front of the N95. **Breathe** an easy deep breath in and out.

If you **feel** air escape the edges, **refit** and **repeat**.





## **Face Shield, Entry**







**DO NOT enter** the room if you do not achieve a proper respirator seal.











N95, face shield, contact gown, gloves

# Gown, Gloves



### **Exit**











N95, face shield, contact gown, gloves

# Gloves, Setup

After outer glove removal in the patient room, exit and...





Remove eye wear and place on wipe.

Do not touch face.

#### **N95**





Pinch bottom strap and pull far over head.

**Do not** let straps touch your face.

8



Pinch top strap and pull far over head.

**Do not** let straps touch your face as you **remove** the N95.

Store N95.



**Sanitize** gloves.



Put on mask.



### **Face Shield**











Wash hands with soap and water or sanitize hands.