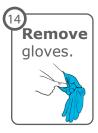

#### **N95**

Pinch bottom strap and pull far over head.

**Do not** let straps touch your face.

8

Pinch top strap and pull far over head.

**Do not** let straps touch your face as you **remove** the N95.

Store N95.